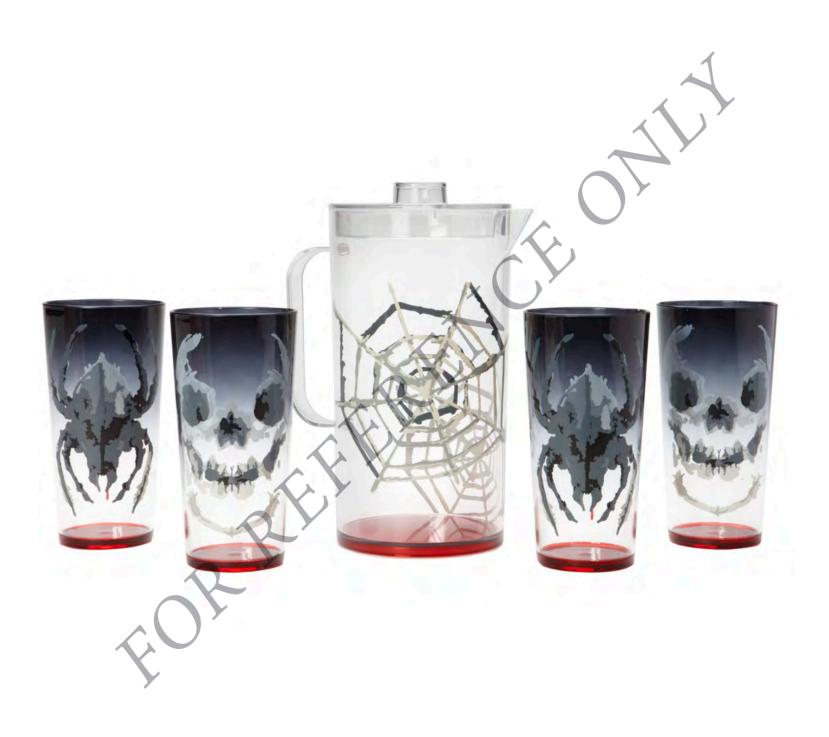

#### LOOK 22

Web Pitcher **\$7.99** 

Skull and Spider Assorted Tumblers **\$1.99 each** 