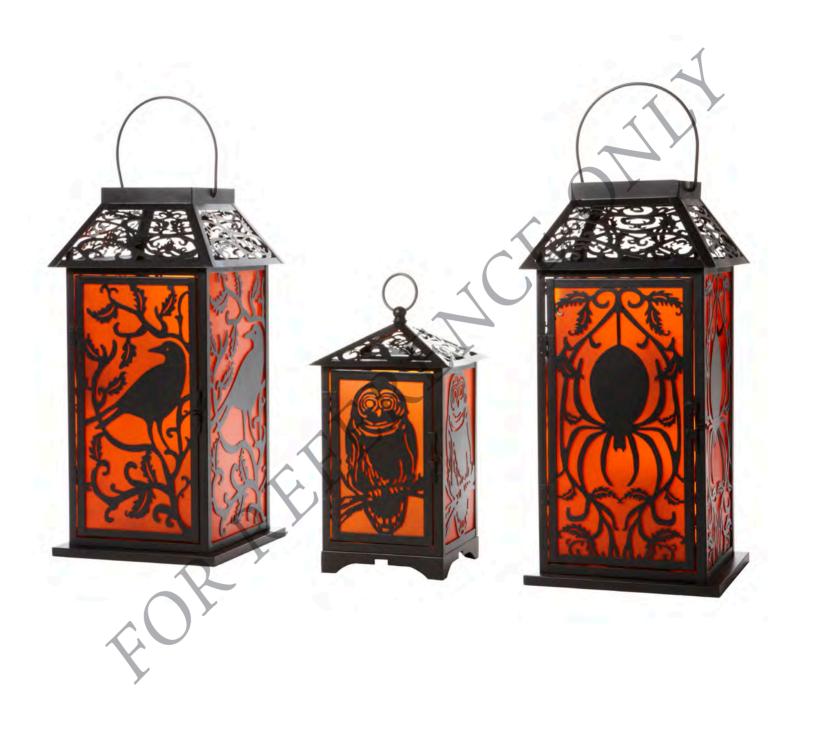

#### LOOK 14

18" LED Lanterns available in Crow or Spider **\$25 each** 

12" LED Lantern **\$18** 