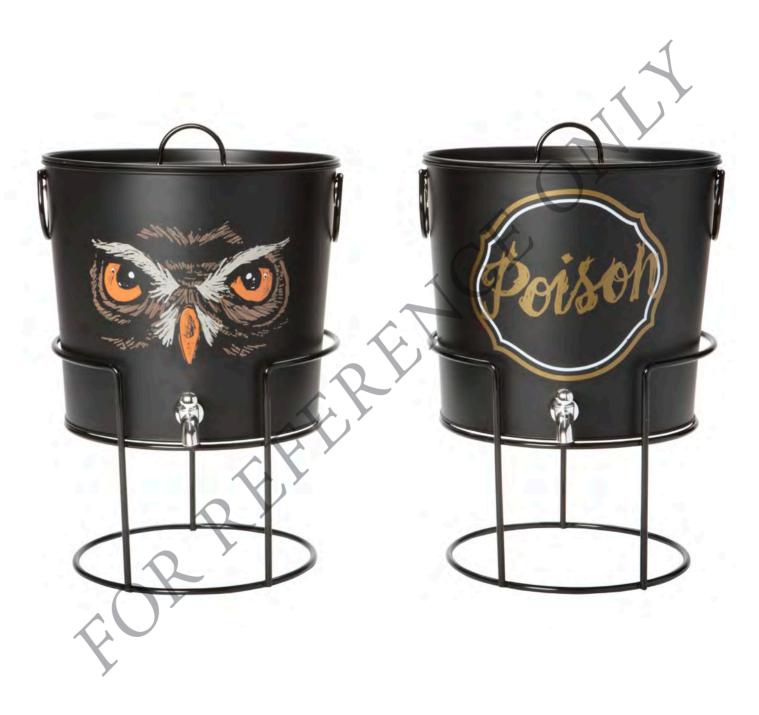

#### LOOK 20

Owl Beverage Dispenser **\$24.99** 

Poison Beverage Dispenser **\$24.99** 