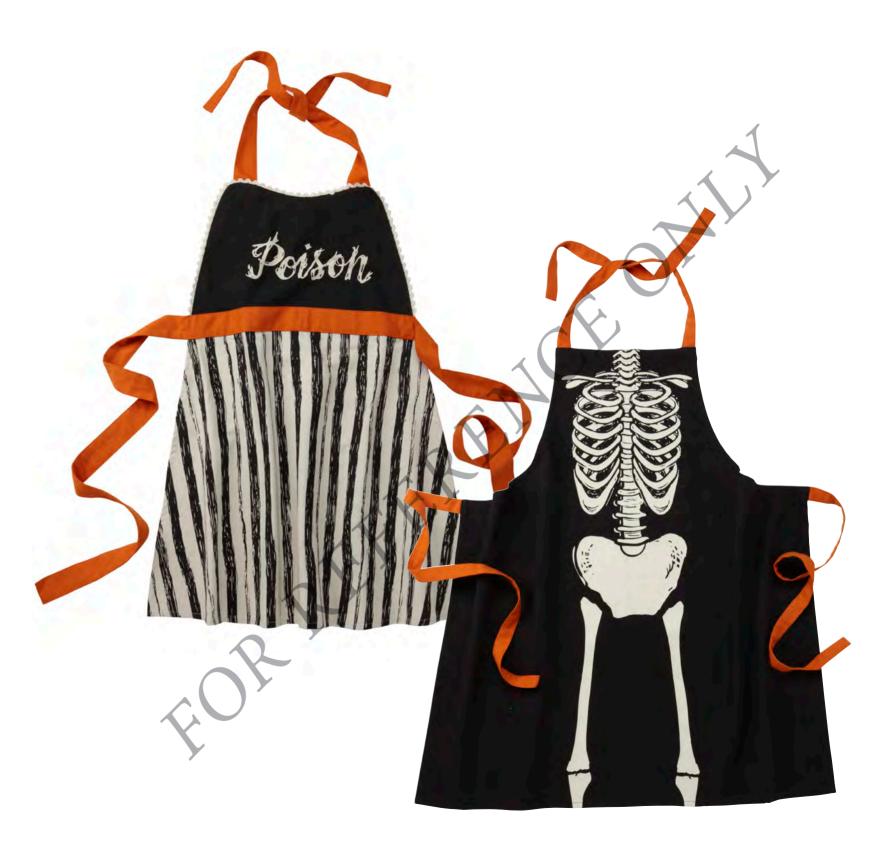

esin Tombstone
\$12
14.5" Gargoyle Tombstone
\$25



#### LOOK 12

Classic Pumpkin, available in 5", 9" and 16" **\$3 - \$13** 



#### LOOK 13

Harvest Glitter Pumpkins **\$10** 



#### LOOK 14

18" LED Lanterns available in Crow or Spider **\$25 each** 

12" LED Lantern **\$18** 



#### LOOK 15

Animated Crow in Cage **\$20** 



#### LOOK 16

Harvest Wreath **\$20** Eyeball Wreath **\$20** 



#### LOOK 17

Owl Doormat **\$12.99** 



#### LOOK 18

Steel Martini Shaker **\$9.99** 

Tall Metal Nut Bowl **\$12.99** 

Short Metal Nut Bowl **\$9.99** 



Request Sample

. . .

#### LOOK 19

Two-Tier Web Cake Stand **\$19.99** 



#### LOOK 20

Owl Beverage Dispenser **\$24.99** 

Poison Beverage Dispenser **\$24.99** 



#### LOOK 21

Poison Apron **\$9.99** 

Skeleton Apron **\$9.99** 



#### LOOK 22

Web Pitcher **\$7.99** 

Skull and Spider Assorted Tumblers **\$1.99 each** 



#### LOOK 23

Pumpkin Divided Plate **\$2.99** 

Pumpkin Sippy Cup **\$2.99** 

Ghost Divided Plate **\$2.99** 

Ghost Sippy Cup **\$2.99** 



Request Sample

. . . .

#### LOOK 24

Tall Glass Soap Pump **\$9.99** 

Short Glass Soap Pump **\$9.99** 



#### LOOK 25

Ceramic Soap Pump **\$9.99** 

Skull Bath Tray **\$9.99** 

Raven Bath Tray **\$9.99** 



Request Sample

. . .

#### LOOK 26

Reversible Skull Bath Rug **\$14.99** 





#### LOOK 27

Pumpkin Hand Towel **\$3.99** 

Happy Halloween Hand Towel **\$3.99** 

Toxic Hand Towel **\$3.99** 



Request Sample

. . .

#### LOOK 28

Spider Web Bath Rug **\$14.99** 

Pumpkin Bath Rug **\$14.99** 



Request Sample

. . . .

#### LOOK 29

Pri