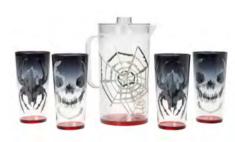

#### LOOK 22

Web Pitcher **\$7.99** 

Skull and Spider Assorted Tumblers **\$1.99 each** 