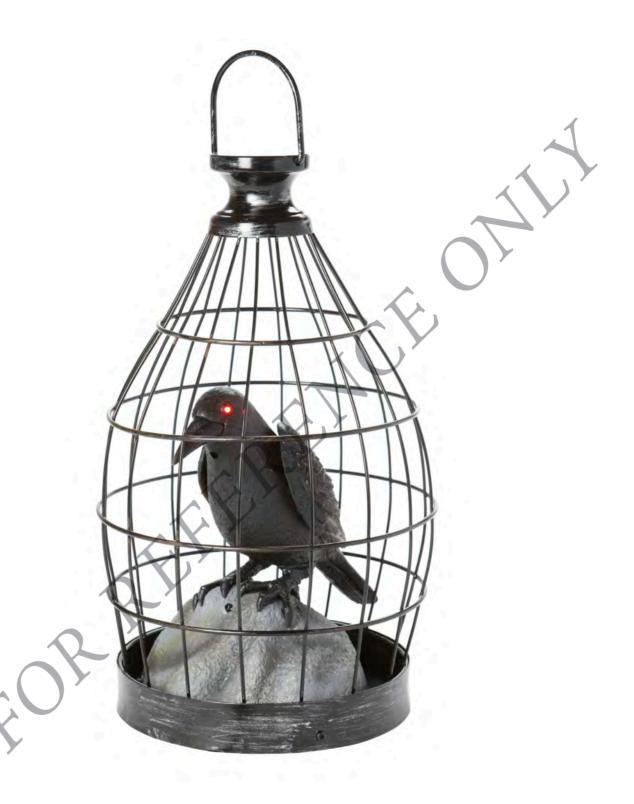

Styling by Chris March Makeup by Dale Johnson



#### LOOK O6

Witch **\$18** 

Styling by Chris March Makeup by Dale Johnson



#### LOOK 07

Mohawk **\$15** 

Styling by Chris March Makeup by Dale Johnson



#### LOOK 08

Greaser **\$15** 

Styling by Chris March Makeup by Dale Johnson



#### LOOK 09

Animated Skull **\$15** 

Animated Spooky Victorian Phone **\$15** 



#### LOOK 10

Poison Pillow **\$14.99** 



Request Sample

. . .

#### LOOK 11

16" Resin Tombstone
\$12
14.5" Gargoyle Tombstone
\$25



#### LOOK 12

Classic Pumpkin, available in 5", 9" and 16" **\$3 - \$13** 



#### LOOK 13

Harvest Glitter Pumpkins **\$10** 



#### LOOK 14

18" LED Lanterns available in Crow or Spider **\$25 each** 

12" LED Lantern **\$18** 



#### LOOK 15

Animated Crow in Cage **\$20** 



#### LOOK 16

Harvest Wreath **\$20** Eyeball Wreath **\$20** 



#### LOOK 17

Owl Doormat **\$12.99** 



#### LOOK 18

Steel Martini Shaker **\$9.99** 

Tall Metal Nut Bowl **\$12.99** 

Short Metal Nut Bowl **\$9.99** 



Request Sample

. . .

#### LOOK 19

Two-Tier Web Cake Stand **\$19.99** 



#### LOOK 20

Owl Beverage Dispenser **\$24.99** 

Poison Beverage Dispenser **\$24.99** 



#### LOOK 21

Poison Apron **\$9.99** 

Skeleton Apron **\$9.99** 



#### LOOK 22

Web Pitcher **\$7.99** 

Skull and Spider Assorted Tumblers **\$1.99 each** 



#### LOOK 23

Pumpkin Divided Plate **\$2.99** 

Pumpkin Sippy Cup **\$2.99** 

Ghost Divided Plate **\$2.99** 

Ghost Sippy Cup **\$2.99** 



Request Sample

. . . .

#### LOOK 24

Tall Glass Soap Pump **\$9.99** 

Short Glass Soap Pump