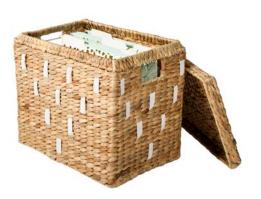

### **LOOK 15**

Nate Berkus Soft Woven Fringe Basket, \$39.99 Available March 23 - Aug. 24

Nate Berkus Woven Water Hyacinth Basket, \$34.99 Available March 23 - Aug. 24