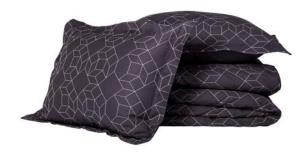

### **LOOK 68**

Nate Berkus Full/Queen Painterly Geometric Duvet, \$79.99 Available Feb. 15 - Jan. 10

Nate Berkus Neutral Fringed Herringbone and White Diagonal Burnout Sheer Window Panels (54" x 84"), \$24.99 each Available Feb. 25