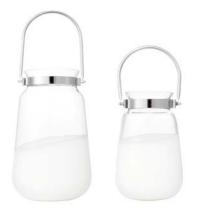

### **LOOK 06**

Nate Berkus Square Geometric Vase in White, \$19.99 Available March 23 - Aug. 24

Nate Berkus Dipped Glass Lantern in White, Large (12.75" x 16"), \$29.99; Small (8.75" x 14"), \$19.99 Available March 23-June 21 "The first breeze of spring always makes me anxious for outdoor entertaining. I live for it. I love these over-scaled lanterns because you can layer them around your deck to brighten your evening festivities or around your mantle to make your own living room feel season-ready." - Nate