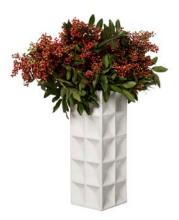

### **LOOK 06**

Nate Berkus Square Geometric Vase in White, \$19.99 Available March 23 - Aug. 24

Nate Berkus Dipped Glass Lantern in White, Large (12.75" x 16"), \$29.99; Small (8.75" x 14"), \$19.99 Available March 23-June 21 "The first breeze of spring always makes me anxious for outdoor entertaining. I live for it. I love these over-scaled lanterns because you can layer them around your deck to brighten your evening festivities or around your mantle to make your own living room feel season-ready." - Nate