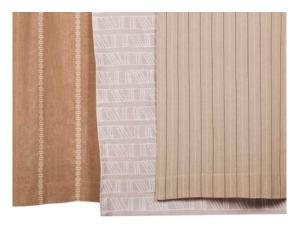

### **LOOK 70**

Nate Berkus Burlap Natural, White Diagonal and Pinstripe Window Panels (54" x 84"), \$24.99 each Available Feb. 22

### **LOOK 71**

Nate Berkus Gray & White Woven and White & Gray Mini Fringe Window Panels (54" x 84"), \$24.99 each Available Feb. 22