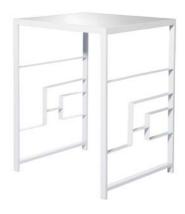

### **LOOK 22**

Nate Berkus Silver and Smoked Glass Accent Table, \$79.99 Available March 23 - Aug. 24

Nate Berkus Brass Metal Accent Table, \$79.99 Available March 23 - Aug. 24 Target.com only