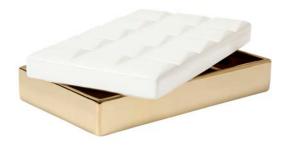

### **LOOK 04**

Nate Berkus Decorative Tortoise Shell Box in Silver, \$19.99 Available March 23-June 21