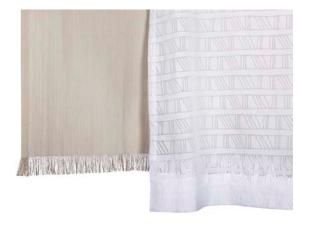

### **LOOK 68**

Nate Berkus Full/Queen Painterly Geometric Duvet, \$79.99 Available Feb. 15 - Jan. 10

Nate Berkus Neutral Fringed Herringbone and White Diagonal Burnout Sheer Window Panels (54" x 84"), \$24.99 each Available Feb. 25