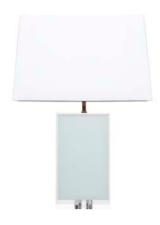

### **LOOK 21**

Nate Berkus Acrylic Rectangle Lamp Base, \$49.99; \$56.99 in CA stores Nate Berkus Rectangle Lamp Shade in White, \$24.99 Available March 23 - Aug. 24