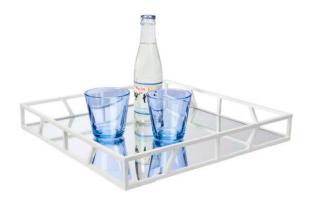

"When entertaining, presentation is everything. This white lacquer and glass tray gets an immediate update thanks to its pattern and is certain to dress up whatever you are serving." - Nate

### **LOOK 02**

Nate Berkus Glass Decal Tray, \$34.99 Available March 23 - Aug. 24

Nate Berkus Mirrored Metal Tray, \$39.99 Available March 23 - Aug. 24