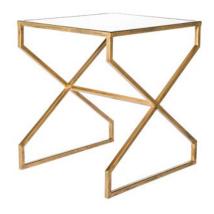

### **LOOK 22**

Nate Berkus Silver and Smoked Glass Accent Table, \$79.99 Available March 23 - Aug. 24

Nate Berkus Brass Metal Accent Table, \$79.99 Available March 23 - Aug. 24 Target.com only