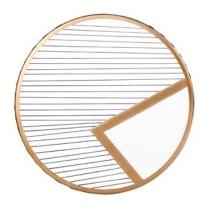

### **LOOK 05**

Nate Berkus Round Geometric Vase in Gold, \$16.99 Available March 23 - Aug. 24