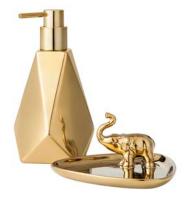

### **LOOK 53**

Nate Berkus Black Diamond Rug (2' x 3'), \$19.99 Available March 16 - Feb. 2016

Nate Berkus Faceted Soap Dispenser in Gold, \$9.99 Nate Berkus Elephant Decorative Tray in Gold, \$9.99 Available Feb. 15 - Dec. 13