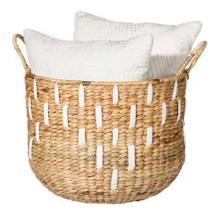

### **LOOK 15**

Nate Berkus Soft Woven Fringe Basket, \$39.99 Available March 23 - Aug. 24

Nate Berkus Woven Water Hyacinth Basket, \$34.99 Available March 23 - Aug. 24