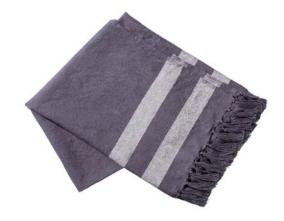

### **LOOK 24**

Nate Berkus Mirrored Top Accent Table in White, \$79.99 Available March 23 - Aug. 24

"Grays are like denims. When you wear them, you don't want them to match head to toe, you want varied tones. This season was all about that for me. Variations on the colorsometimes a bit more black and other times a bit more purple or blue-- as represented in three of my favorite items from the set: this fringed throw, the silver mesh pillow and soft woven fringe basket. All have that touch of gray that makes it really pop." - Nate

### **LOOK 25**

Nate Berkus Woven Throw in Dark Gray, \$29.99 Available March 23 - Aug. 24

Nate Berkus Metallic Stud Pillow in Purple, \$24.99\* Nate Berkus Metallic Stud Pillow in Ivory, \$24.99 Available March 23 - Aug. 24 \*Target.com only