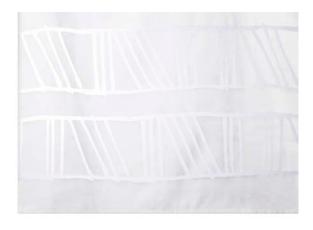

### **LOOK 70**

Nate Berkus Burlap Natural, White Diagonal and Pinstripe Window Panels (54" x 84"), \$24.99 each Available Feb. 22

### **LOOK 71**

Nate Berkus Gray & White Woven and White & Gray Mini Fringe Window Panels (54" x 84"), \$24.99 each Available Feb. 22