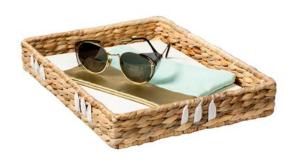

**LOOK 14** 

Nate Berkus Round Water Hyacinth Tray in Natural and White, \$29.99 Available March 23 - Aug. 24