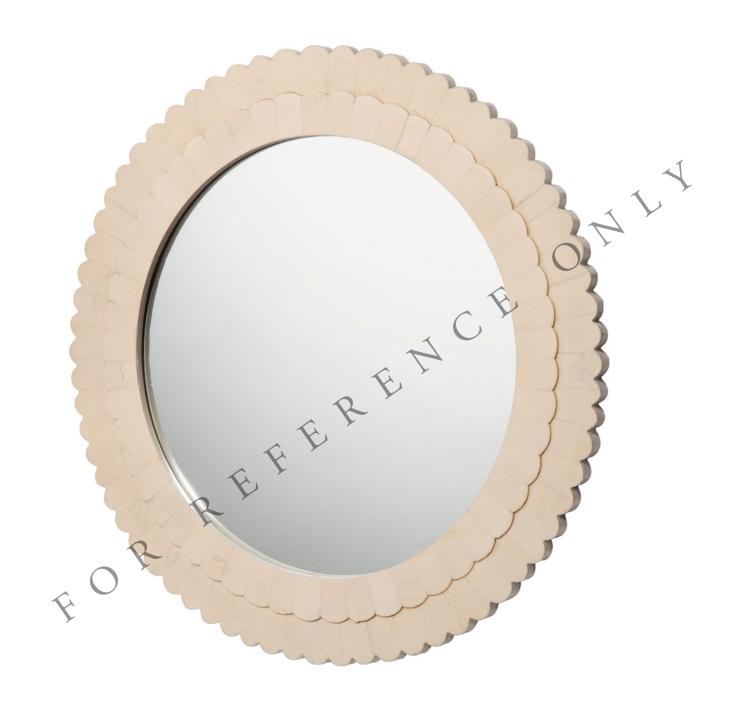

04

Threshold Gold Textured Lamp Base, \$49.99
Dec. 29 – March 9

Threshold Butterfly Lamp Shade, \$24.99 Dec. 29 – March 9

05

Threshold Gold Foil Plates, \$19.99 each Dec. 29 – March 9

06

Threshold Bone Mirror, \$39.99 Dec. 29 – March 9