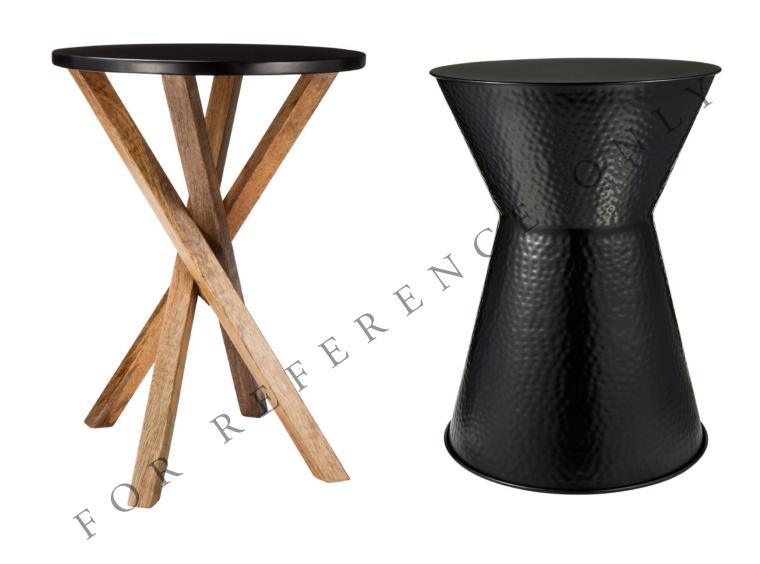

# THRESH<sub>2</sub>LD

QUALITY & DESIGN

SPRING 2014

17

Threshold Contrast Side Table, \$79.99 Dec. 29 – March 9

Threshold Hourglass Stool, \$79.99 Dec. 29 – March 9

18

Threshold Decorative Box, \$19.99 Dec. 29 – March 9