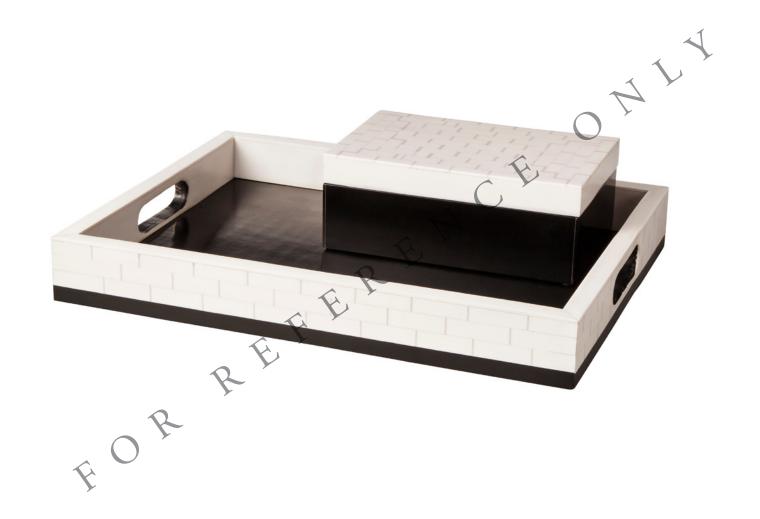

# THRESH<sub>2</sub>LD

QUALITY & DESIGN

SPRING 2014

17

Threshold Contrast Side Table, \$79.99 Dec. 29 – March 9

Threshold Hourglass Stool, \$79.99 Dec. 29 – March 9

18

Threshold Decorative Box, \$19.99 Dec. 29 – March 9

> Threshold Tray, \$29.99 Dec. 29 – March 9

REQUEST SAMPLE

19

Threshold Geometric Pillow, \$19.99 Dec. 29 – March 9

Threshold Floral Contrast Pillow, \$19.99
Dec. 29 – March 9

"The classic geometric shapes and lattice patterns look great with softer silhouettes like feminine florals." – Julie Guggemos