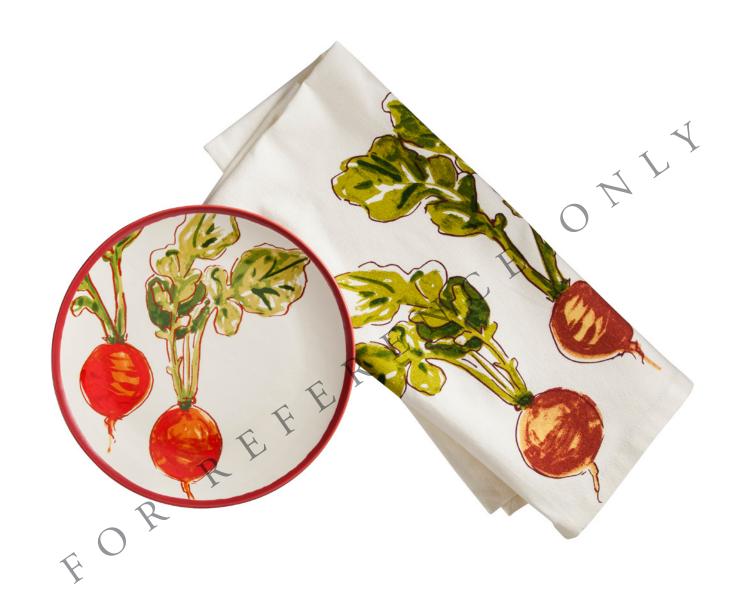

26

Radish Dish Towel, \$2.99 Dec. 29 – Mar. 2

> Radish Plate, \$5.99 Dec. 29 – Mar. 2

SPRING 2014

27

Tiered Server, \$24.99 Dec. 29 – Mar. 2

28

Assorted Lettuce Bowls, \$6.99 - \$14.99