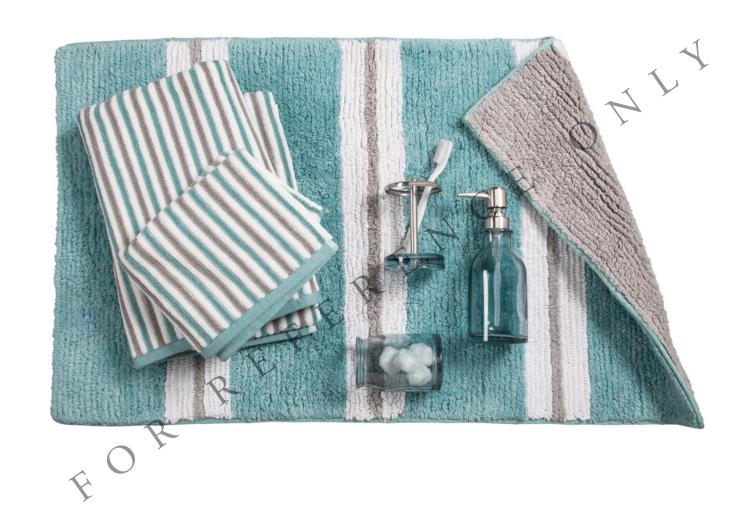

#### THRESH<sub>2</sub>LD

QUALITY & DESIGN

SPRING 2014

23

Threshold Reversible Stripe Rug, \$24.99 Dec. 29 – TBD

Threshold Texture Stripe Towels, \$9.99 - \$12.99
Dec. 29 - TBD

Threshold Blue Seed Glass Soap Dispenser, \$12.99 Currently Available – TBD

Threshold Blue Seed Glass Toothbrush Holder, \$9.99

Currently Available – TBD

Threshold Blue Seed Glass Jar, \$9.99 Feb. 9 – TBD

R E Q U E S T S A M P L E

24

Threshold Lattice Bath Rug, \$24.99 Feb. 16 – TBD