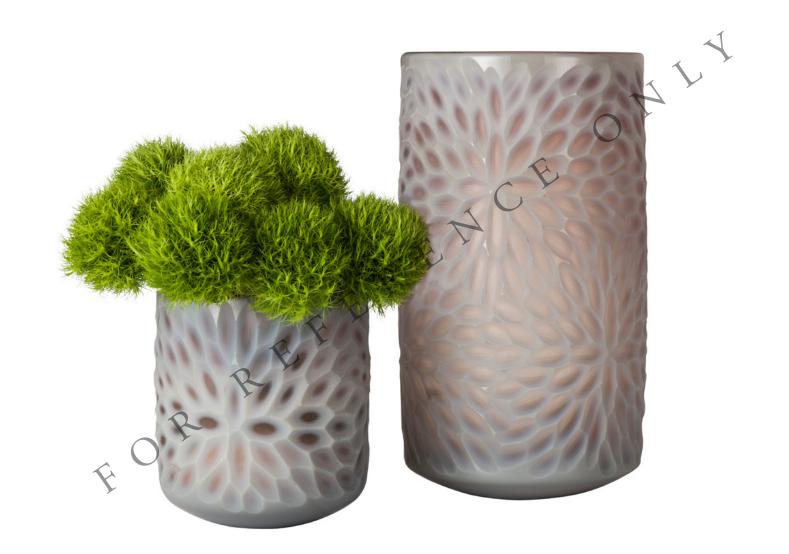

"This floral textured glass was developed from a hand carved technique to give these pieces this high end look for incredible value." – Julie Guggemos

SPRING 2014

07

Threshold Carved Glass Vases, \$19.99 – \$29.99 Dec. 29 – March 9