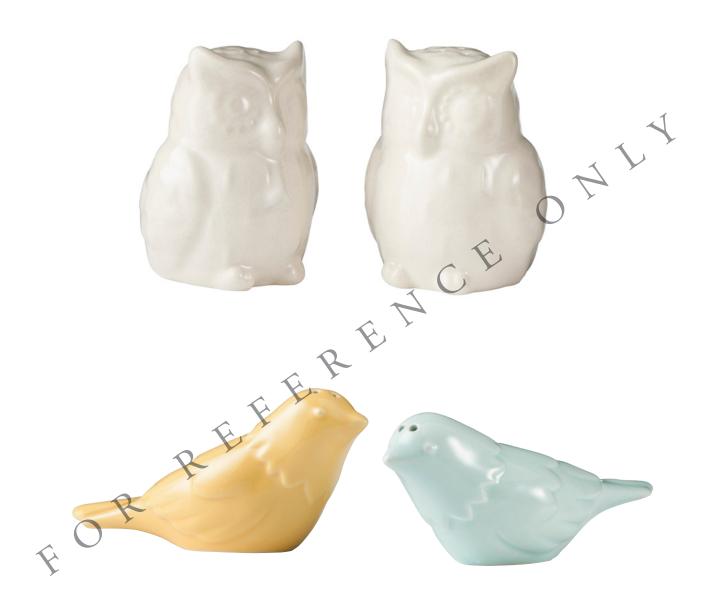

## THRESH<sub>2</sub>LD

QUALITY & DESIGN

SPRING 2014

32

Threshold Owl Salt and Pepper Shakers, \$2.99 each Feb. 9 – Sept. 21

Threshold Bird Salt and Pepper Shakers, \$2.99 each Feb. 9 – Sept. 21