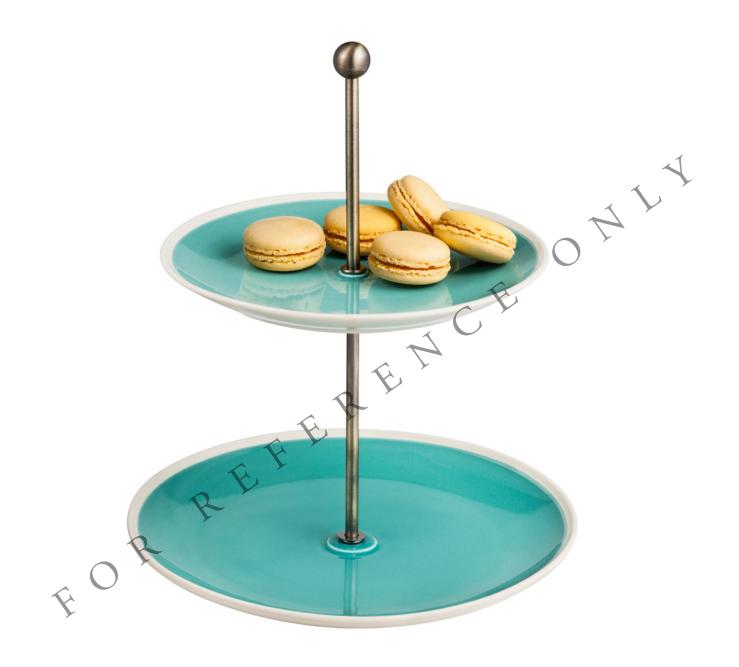

26

Radish Dish Towel, \$2.99 Dec. 29 – Mar. 2

> Radish Plate, \$5.99 Dec. 29 – Mar. 2

SPRING 2014

27

Tiered Server, \$24.99 Dec. 29 – Mar. 2

28

Assorted Lettuce Bowls, \$6.99 - \$14.99