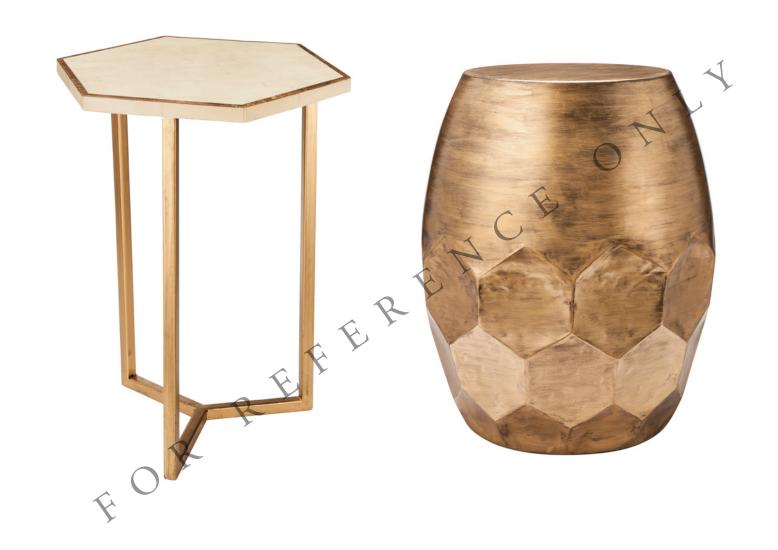

02

Threshold Pink Linen Stool, \$69.99 Dec. 29 – March 9

Threshold Tan Linen Bench, \$99.99
Dec. 29 – March 9

03

Threshold Bone Hexagon Table, \$69.99 Dec. 29 – March 9

Threshold Gold Drum Table, \$79.99 Dec. 29 – March 9