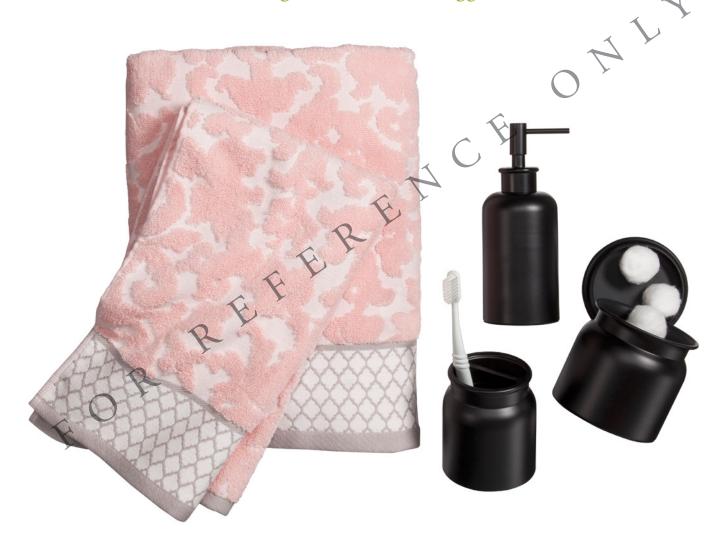

Currently Available – TBD

Threshold Antique Glass
Toothbrush Holder, \$9.99
Currently Available – TBD

REQUEST SAMPLE

22

Threshold Pink and Gray Bath Towel, \$12.99 Feb. 16 – TBD

Threshold Pink and Gray Hand Towel, \$9.99 Feb. 16 – TBD

Threshold Black Soap Dispenser, \$9.99 Feb. 16 – TBD

Threshold Black Canister, \$9.99 Feb. 16 – TBD

Threshold Black Toothbrush Holder, \$7.99 Feb. 16 – TBD

REQUEST SAMPLE

"For our bathroom pieces, we incorporated three distinctive looks: global, feminine, and soft modern. You'll see these themes working together and weaved throughout our items this spring, from a pink damask towel to sandstone hard goods." — Julie Guggemos