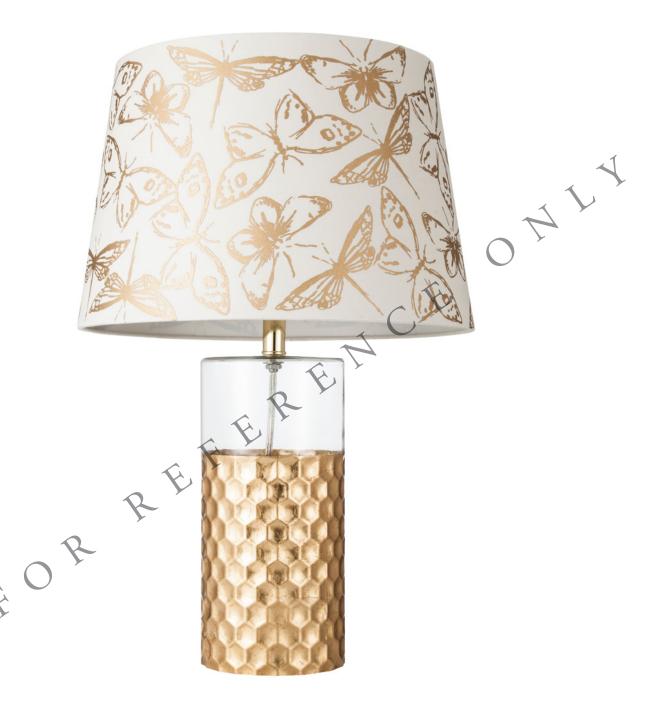

04

Threshold Gold Textured Lamp Base, \$49.99
Dec. 29 – March 9

Threshold Butterfly Lamp Shade, \$24.99 Dec. 29 – March 9

05

Threshold Gold Foil Plates, \$19.99 each Dec. 29 – March 9

06

Threshold Bone Mirror, \$39.99 Dec. 29 – March 9