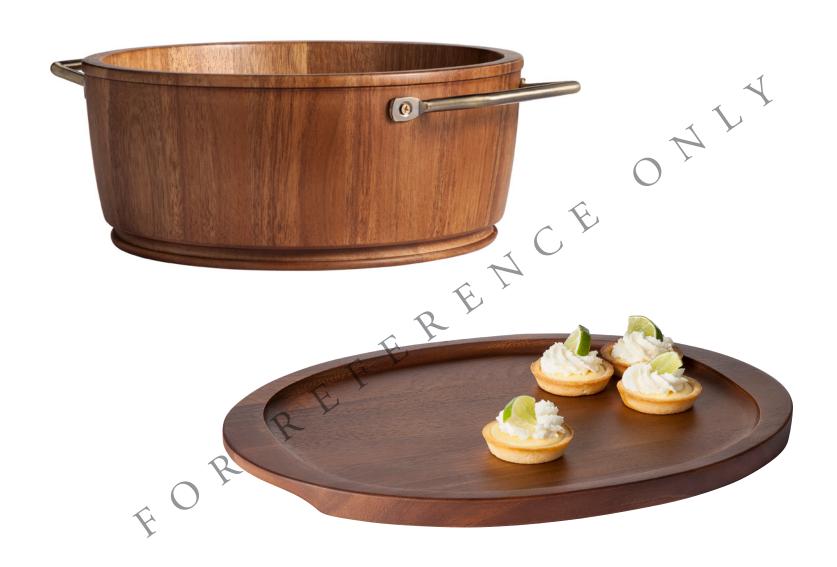

### THRESHOLD

QUALITY & DESIGN

SPRING 2014

29

Acacia Bowl With Handles, \$29.99
Dec. 29 – Sept. 21

Acacia Wood Platter, \$19.99 Dec. 29 – Sept. 21

30

Threshold Porcelain Cake Stand, \$19.99 Feb. 9 – Aug. 17