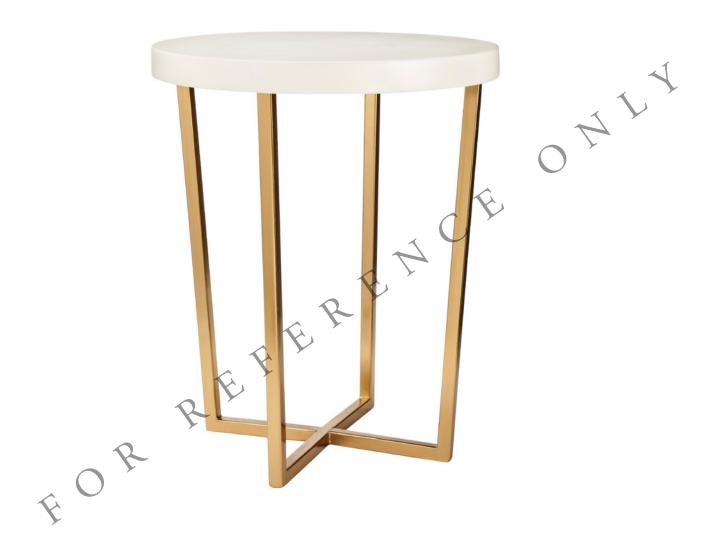

09

Threshold Floral Duvet in Full/Queen, \$69.99 Feb. 16 – June 14

Threshold Coral Euro Pillow, \$34.99 Feb. 16 – June 14

WHITE AND NATURAL

10

Threshold Woven Bench, \$109.99 Dec. 29 – March 9

Threshold Wood Side Table, \$89.99 Dec. 29 – March 9