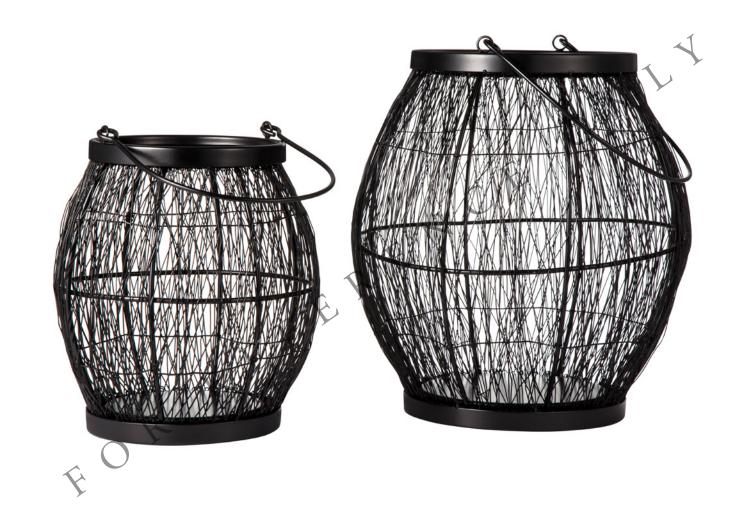

20

Threshold Lanterns, \$22.99 – \$29.99 Dec. 29 – March 9

21

Threshold Herringbone Rug, \$24.99 Dec. 29 – TBD

Threshold Herringbone Towels, \$9.99 – \$12.99 Dec. 29 – TBD

Threshold Antique Glass Soap Dispenser, \$12.99