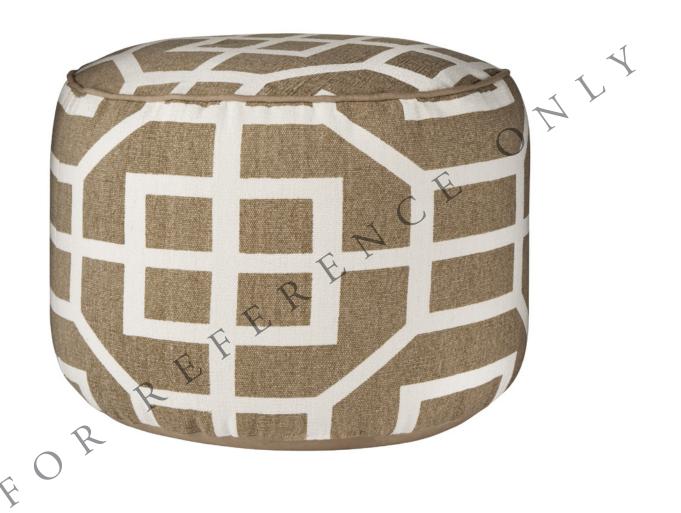

## THRESH<sub>2</sub>LD

QUALITY & DESIGN

SPRING 2014

15

Threshold Lattice Pouf, \$49.99

Jan. 5 – TBD

BLACK, WHITE AND FLORAL

16