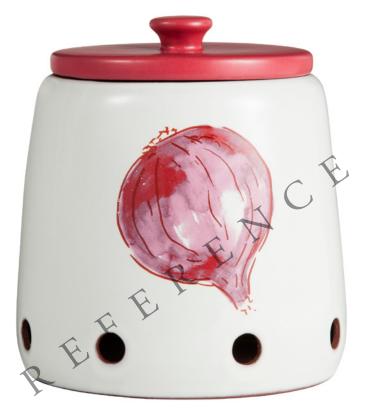

Threshold Gray Reversible Bath Rug, \$24.99 Feb. 16 – TBD

KITCHEN & ENTERTAINING

SPRING 2014

25

Onion Jar, \$8.99 Dec. 29 – Mar. 2

07

FOR

SPRING 2014