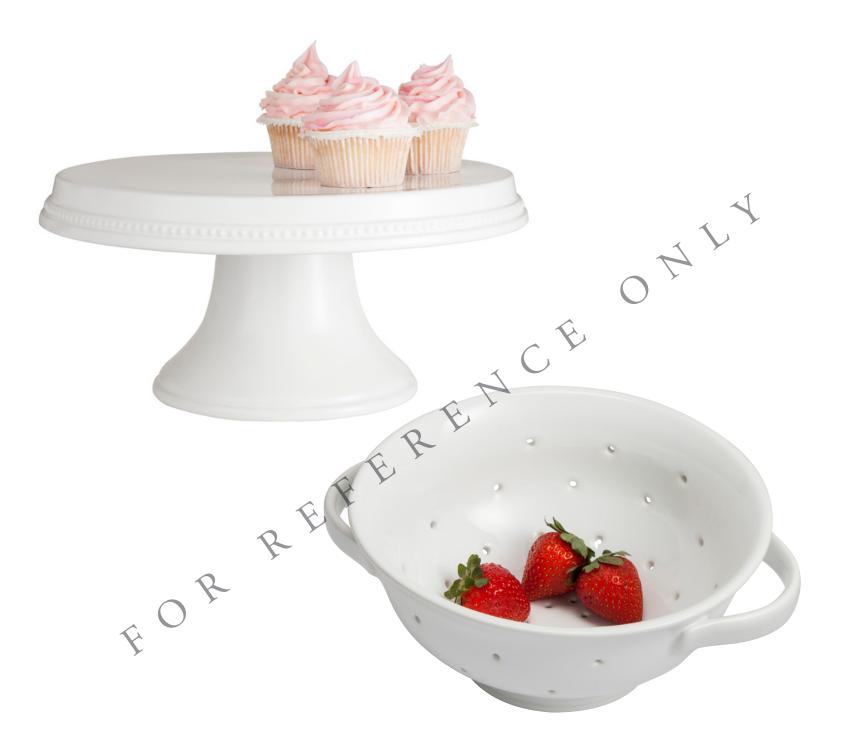

### THRESHOLD

QUALITY & DESIGN

SPRING 2014

29

Acacia Bowl With Handles, \$29.99
Dec. 29 – Sept. 21

Acacia Wood Platter, \$19.99 Dec. 29 – Sept. 21

30

Threshold Porcelain Cake Stand, \$19.99 Feb. 9 – Aug. 17

Threshold Porcelain Colander, \$12.99 Feb. 9 – Aug. 17

31

Threshold Melamine Dinner Plate, \$2.99 each Feb. 9 – Aug. 17

Threshold Melamine Platter, \$9.99 Feb. 9 – Aug. 17

Threshold Melamine Salad Plate, \$2.49 each Feb. 9 - Aug. 17