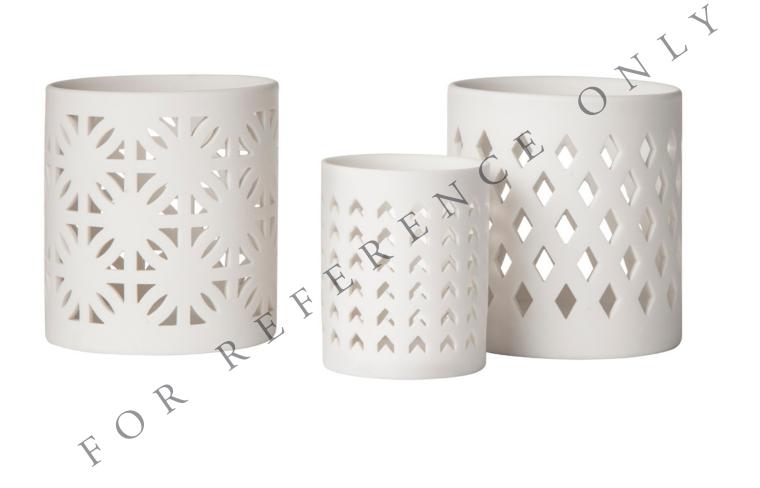

13

Threshold Woven Storage Baskets, \$24.99 – \$29.99 Dec. 29 – March 9

14

Threshold Ceramic Votives, \$4.99 - \$9.99 Dec. 29 - March 9