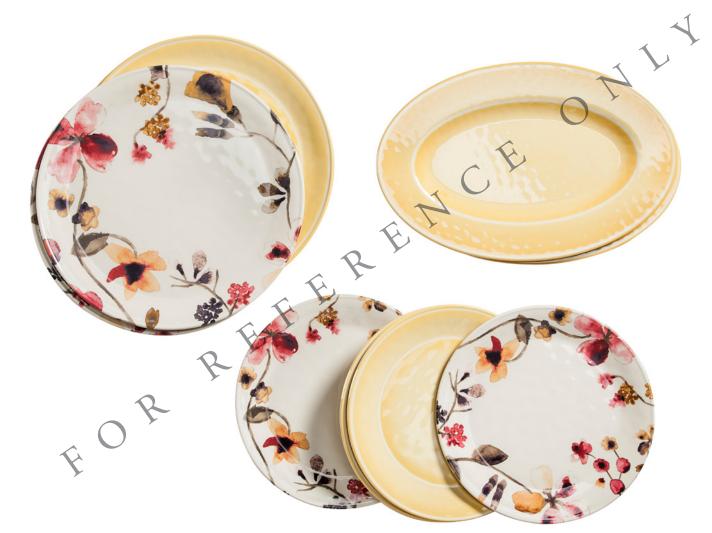

Threshold Porcelain Colander, \$12.99 Feb. 9 – Aug. 17

31

Threshold Melamine Dinner Plate, \$2.99 each Feb. 9 – Aug. 17

Threshold Melamine Platter, \$9.99 Feb. 9 – Aug. 17

Threshold Melamine Salad Plate, \$2.49 each Feb. 9 - Aug. 17

"We have great Threshold melamine pieces that look like translucent Portuguese glazes. Our melamine looks and feels like ceramic with the durability and ease of use of plastic." – Julie Guggemos