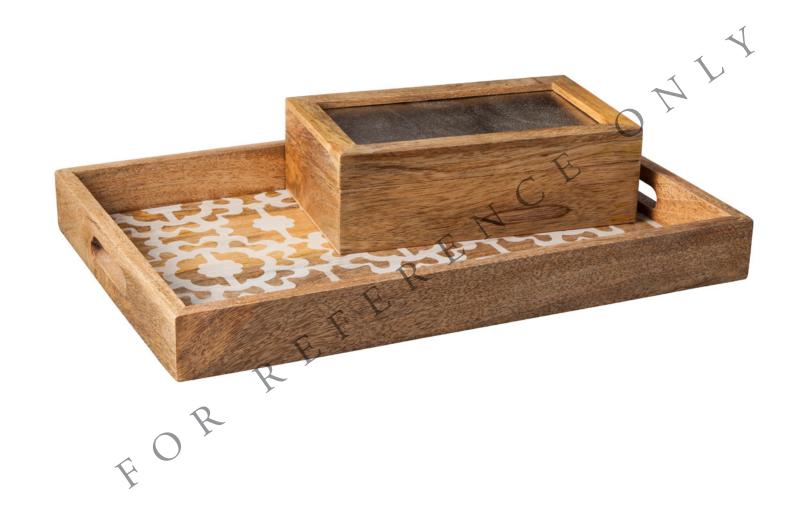

# 11

Threshold Embroidered Pillow, \$24.99 Dec. 29 – March 9

Threshold Diamond Pillow, \$24.99 Dec. 29 – March 9

12

Threshold Painted Wood Tray, \$34.99
Dec. 29 – March 9

Threshold Wood Box, \$19.99 Dec. 29 – March 9