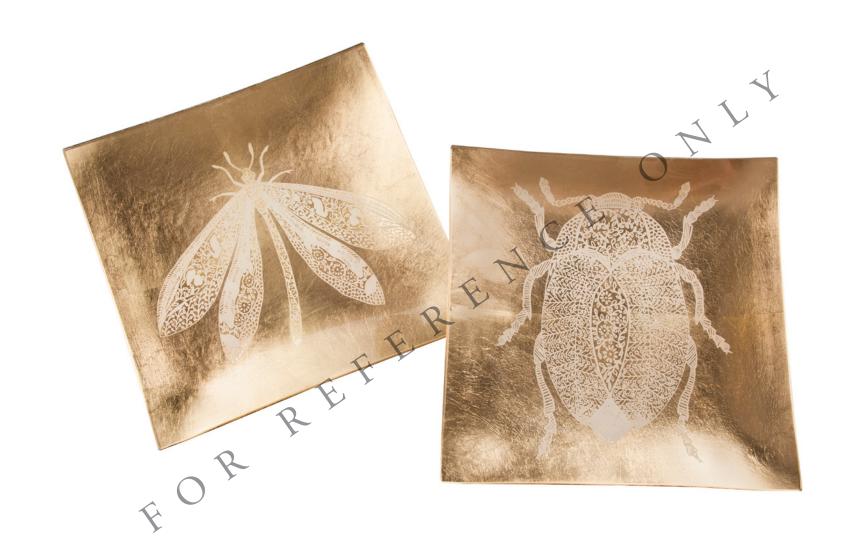

04

Threshold Gold Textured Lamp Base, \$49.99
Dec. 29 – March 9

Threshold Butterfly Lamp Shade, \$24.99 Dec. 29 – March 9

05

Threshold Gold Foil Plates, \$19.99 each Dec. 29 – March 9

06

Threshold Bone Mirror, \$39.99 Dec. 29 – March 9